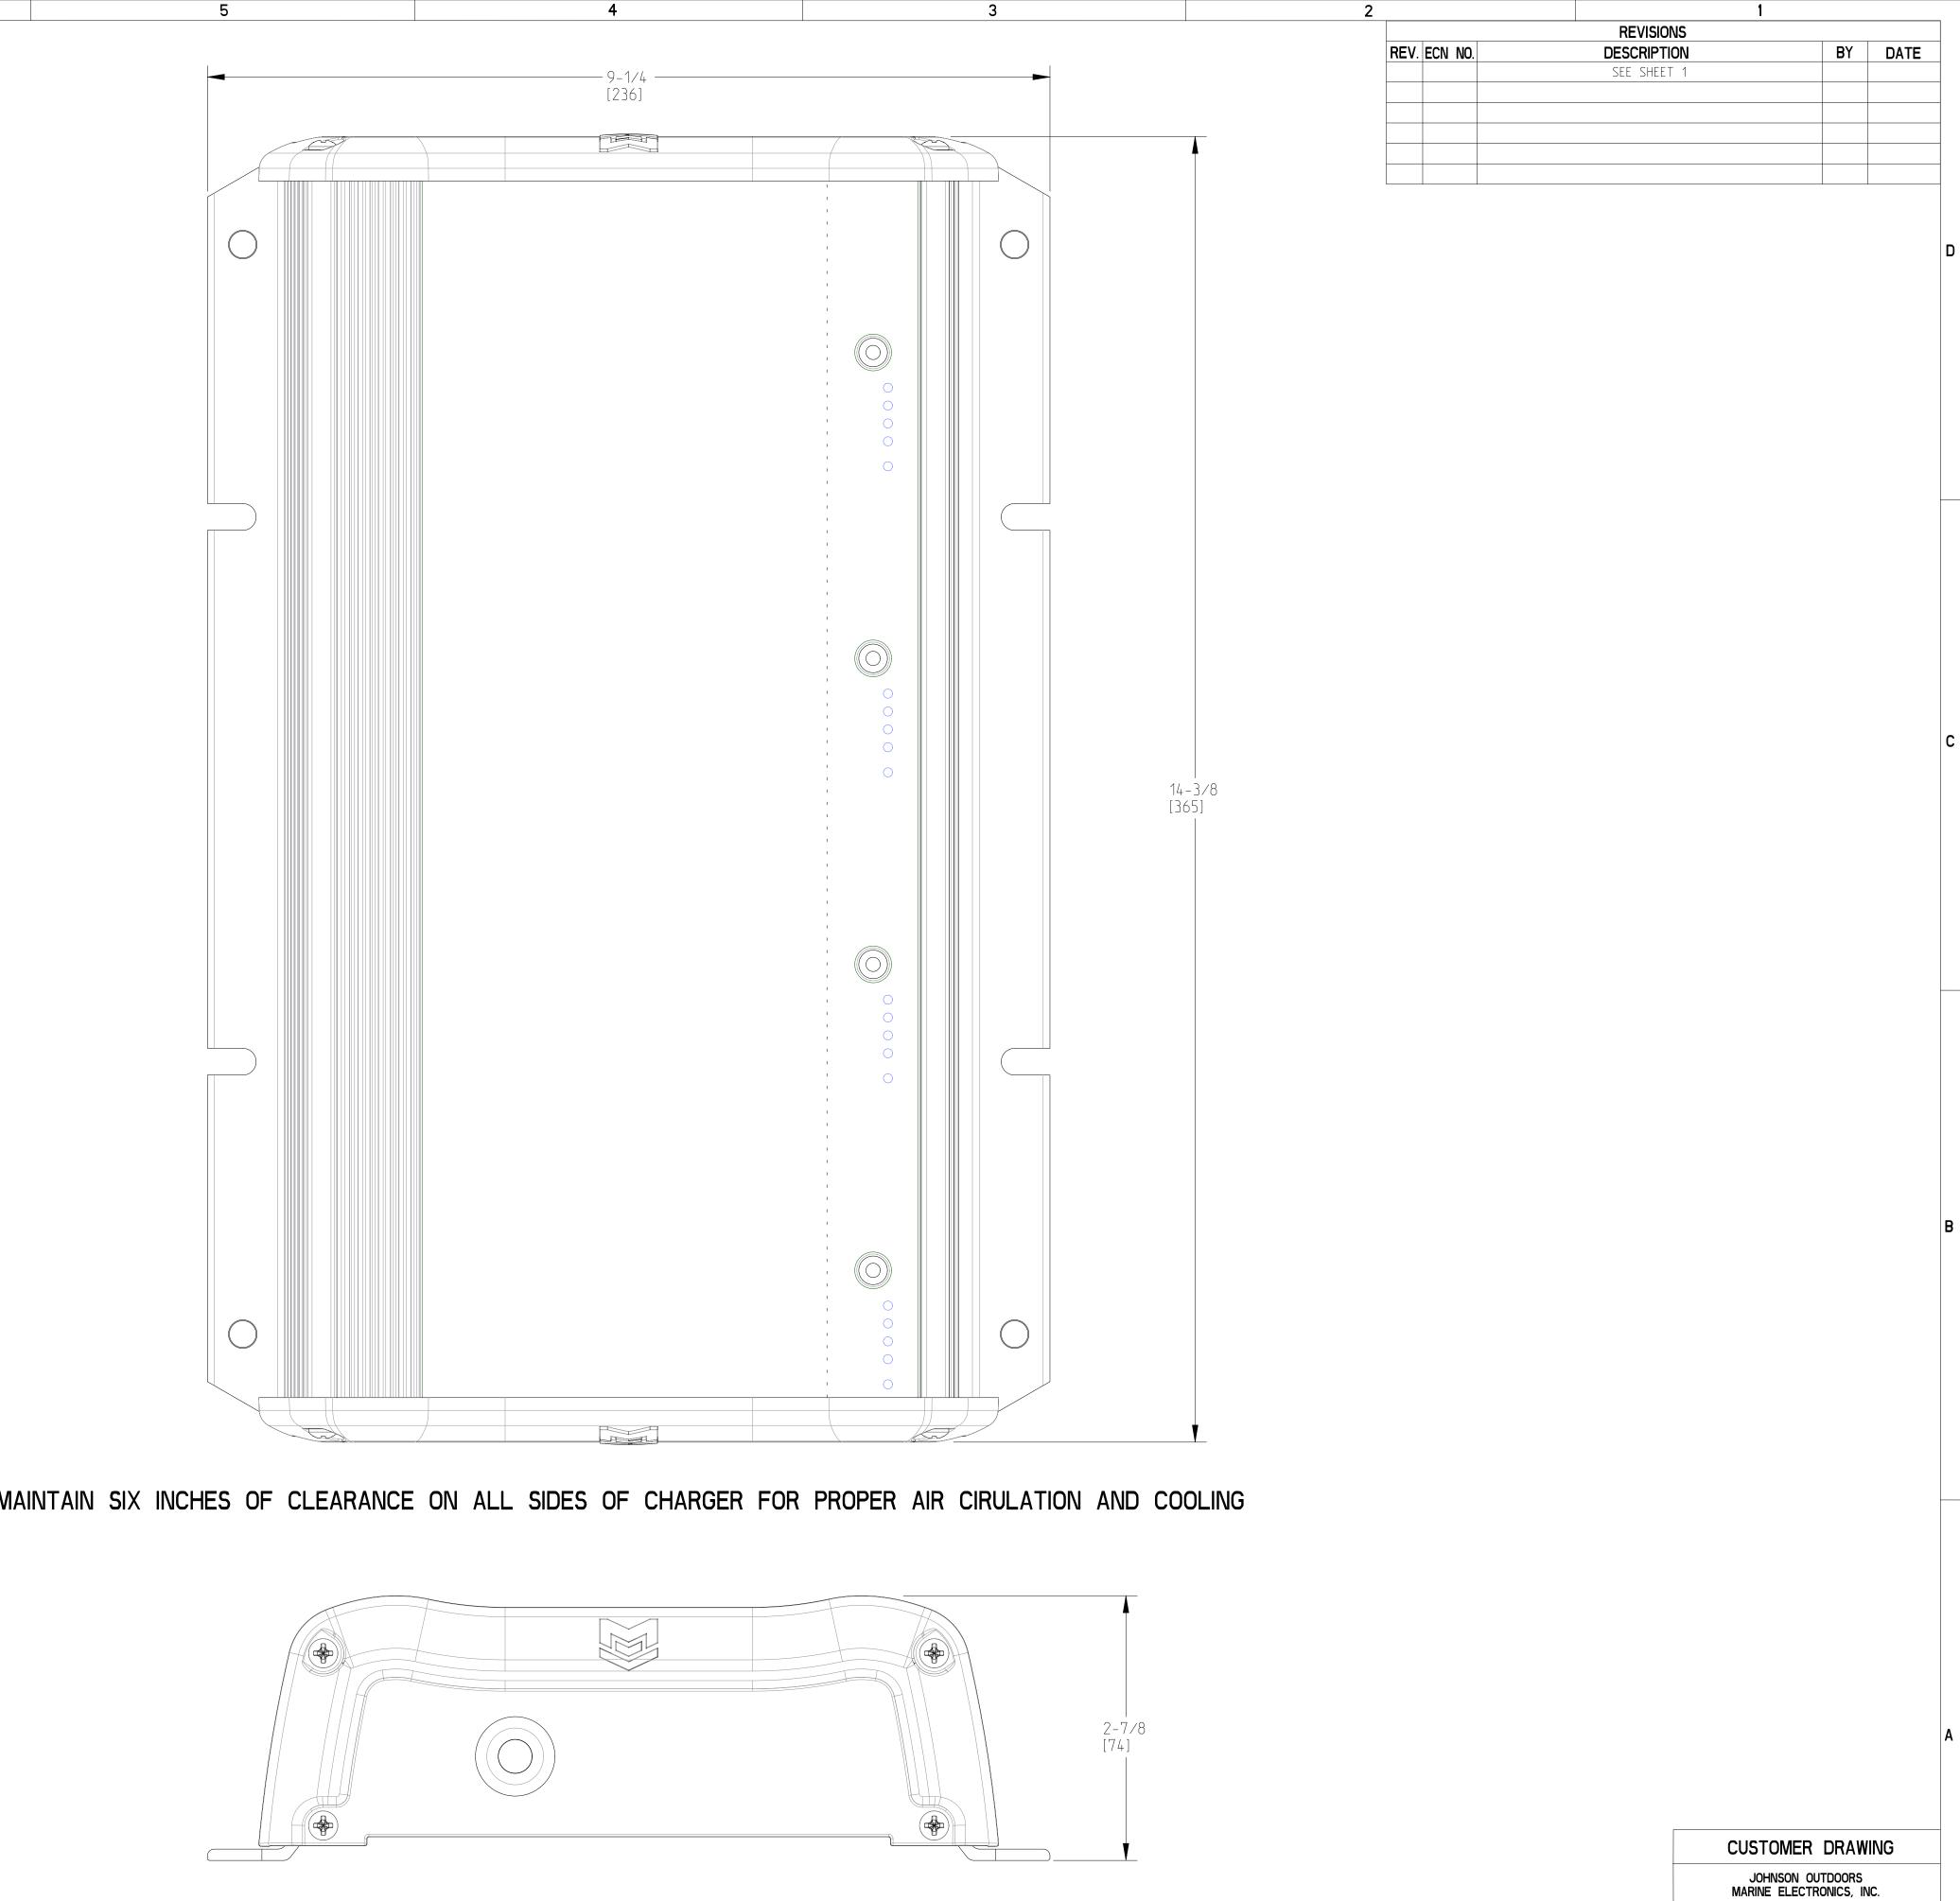

D

7

6

5

8

4

3

| CAUTION: ALWAYS WEAR SAFETY GLASSES AND GLOVES. DISCONNECT ALL POWER BEFORE BEGINNING ANY WORK OR MAINT    | Enan  |
|------------------------------------------------------------------------------------------------------------|-------|
| JOHNSON OUTDOORS INC. IS NOT RESPONSIBLE FOR ANY DAMAGE DUE TO IMPROPER RIGGING OR INSTALLATION. IF YOU D  | )O NO |
| HAVE THE SKILLS, EXPERIENCE AND TOOLS TO PERFORM THE FOLLOWING MAINTENANCE AND REPAIRS, WE RECOMMEND YOU S | SEEK  |
| HELP OF AN AUTHORIZED SERVICE CENTER. OR CONTACT OUR TECHNICAL SERVICE DEPARTMENT BY DIALING 800-227-6433  |       |
|                                                                                                            |       |

2

DRAWING NAME:

DRAWING NO.:

CD0010

MK460PCL CHARGER

SHEET 2 OF 2

**D** Size

U/M: REV.: IN. [MM] B