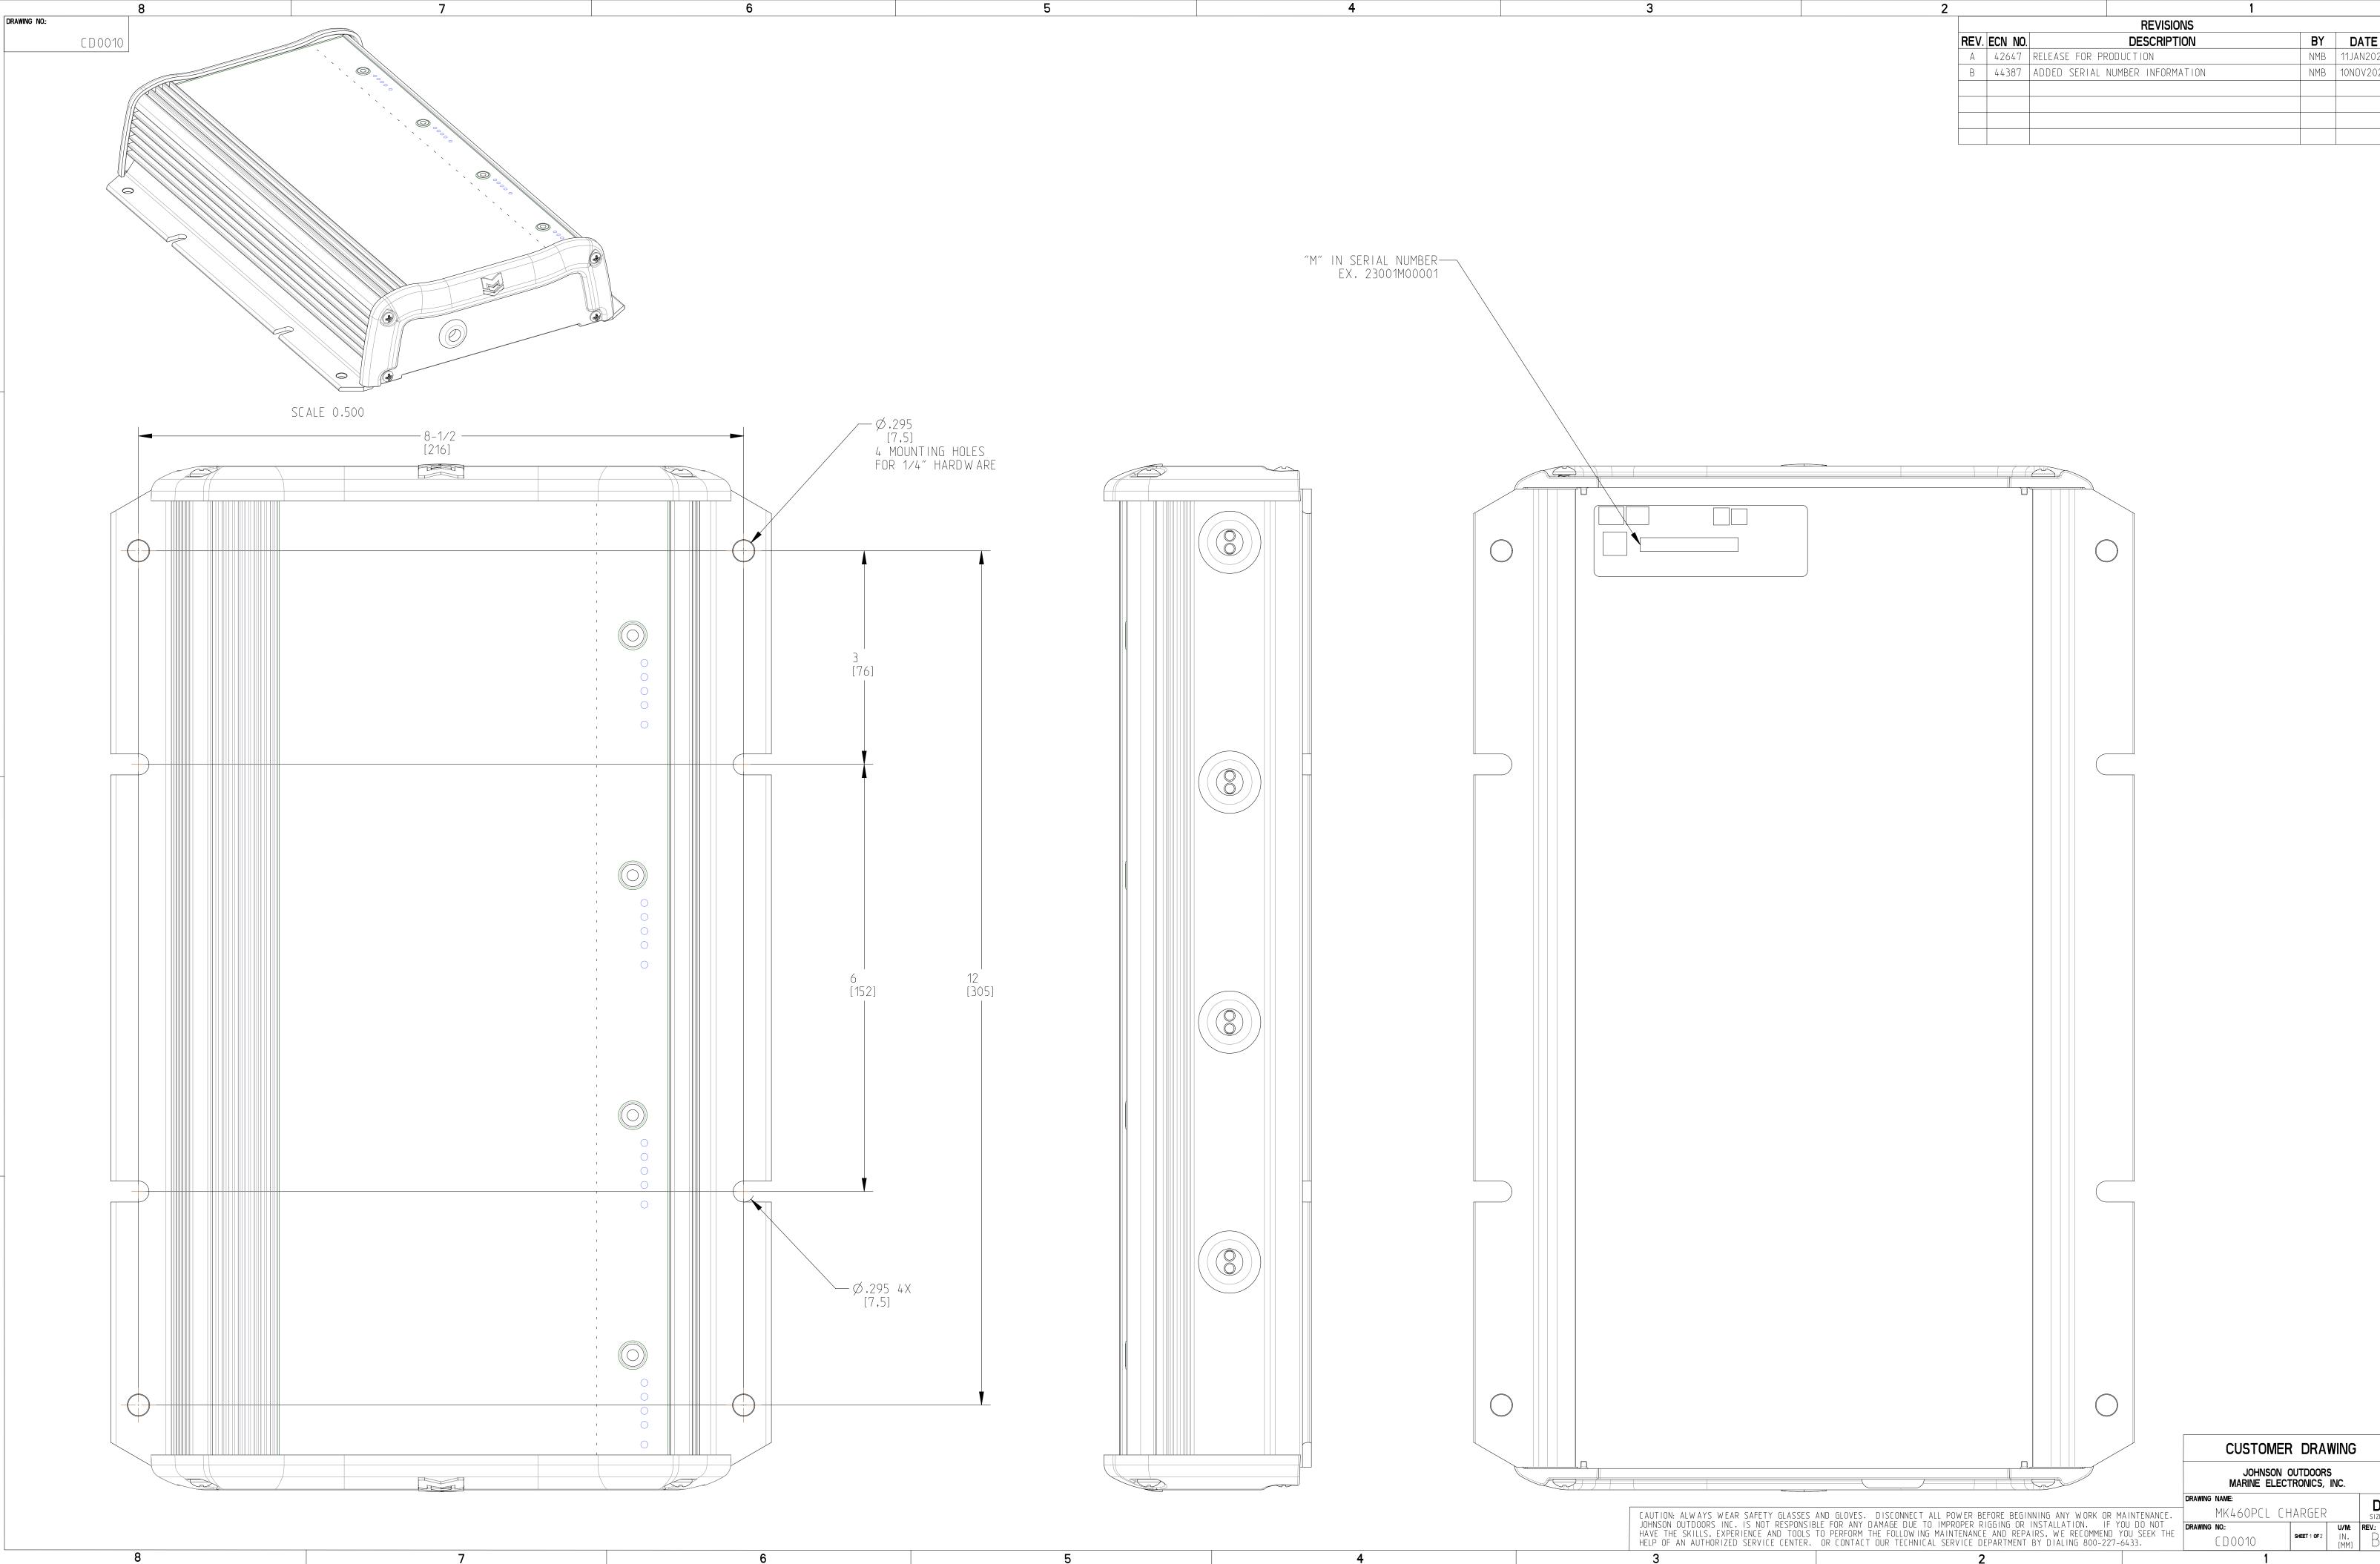

D

7

6

5

8

4

3

| CAUTION: ALWAYS WEAR SAFETY GLASSES AND GLOVES. DISCONNECT ALL POWER BEFORE BEGINNING ANY WORK OR MAINT    | Enan  |
|------------------------------------------------------------------------------------------------------------|-------|
| JOHNSON OUTDOORS INC. IS NOT RESPONSIBLE FOR ANY DAMAGE DUE TO IMPROPER RIGGING OR INSTALLATION. IF YOU D  | )O NO |
| HAVE THE SKILLS, EXPERIENCE AND TOOLS TO PERFORM THE FOLLOWING MAINTENANCE AND REPAIRS, WE RECOMMEND YOU S | SEEK  |
| HELP OF AN AUTHORIZED SERVICE CENTER. OR CONTACT OUR TECHNICAL SERVICE DEPARTMENT BY DIALING 800-227-6433  |       |
|                                                                                                            |       |

2

DRAWING NAME:

DRAWING NO.:

CD0010

MK460PCL CHARGER

SHEET 2 OF 2

**D** Size

U/M: REV.: IN. [MM] B